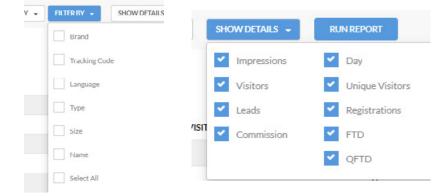

#### Reports Media report

The Media Report displays a large amount of tracking information, and can be used for optimization.

The data is arranged in columns, which can be arranged in ascending or descending order by clicking on the Up and Down arrows, next to each column heading.

To create a report choose the required time range. In addition, you can:

- Expand the information to include creative data by choosing different parameters at the breakdown by option.
- Focus on certain parameters by entering them at the filter by option.
- · Choose the different stats you want to analyze from the "Show Details" option.